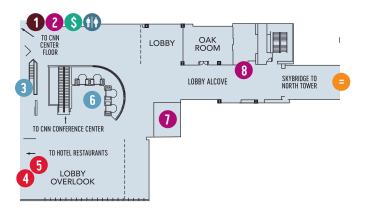

lenn Maron        | Oral Surgery               | *Visit Hinman.org on May 31 to see | complete list of speakers.       |
|                        |                            |                                    |                                  |

# SOUTH TOWER

## **DINING**

- Prime Meridian Restaurant
- 5 Latitudes Lobby Bar

# **SERVICES**

- 8 FedEx Office Business Center
- Bell Services
- 10 Valet
- Hair and Nail Salon
- Front Desk

### **SHOPPING**

**1** Gift Shop

### **ELEVATORS**

- 3 ADA Elevator
- **Guest Room Elevators (South Tower** Lobby, South Tower Motor Lobby)

#### **LANDMARKS**

- Skybridge
- Walkway to CNN Food Court, State Farm Arena and Public Transportation
- **ATM**
- RESTROOMS

#### SOUTH TOWER | ATRIUM TERRACE LEVEL (AT)



## SOUTH TOWER | HOTEL LOBBY LEVEL



# Omni Hotels & Resorts

cnn center | atlanta

# SOUTH TOWER | MOTOR LOBBY LEVEL (ML) AND ACCESS TO CNN ATRIUM



# NORTH TOWER











### **DINING**

Morsel's Coffee Shop

- SERVICES 15 Concierge
- 19 Bell Services
- 20 Valet

## **RECREATION**

- 12 24-Hour Fitness Center
- 14 Pool
- **S** ATM

- ELEVATORS
  Guest Room Elevators
  (North M1, M4, N6-28)
- 16 Meeting Room Elevators (North M1-M4)

# **LANDMARKS**

- Skybridge
- Walkway to Georgia
  World Congress Center
  and College Football Hall of Fame
- RESTROOMS





**Thomas B. Murphy Ballroom BUILDING B Level 5 Concourse** 





# **BUILDING A LEVEL 3 CONCOURSE** MEETING ROOMS A301 - A316



Dear Fellow Professional,

Welcome to the Thomas P. Hinman Dental Meeting! Allow us to express our gratitude for your attendance this week