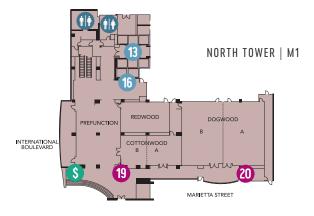

|                            |                                    |                                  |

# SOUTH TOWER

## **DINING**

- Prime Meridian Restaurant
- 5 Latitudes Lobby Bar

# **SERVICES**

- 8 FedEx Office Business Center
- Bell Services
- 10 Valet
- Hair and Nail Salon
- Front Desk

### **SHOPPING**

**1** Gift Shop

### **ELEVATORS**

- 3 ADA Elevator
- **Guest Room Elevators (South Tower** Lobby, South Tower Motor Lobby)

#### **LANDMARKS**

- Skybridge
- Walkway to CNN Food Court, State Farm Arena and Public Transportation
- **ATM**
- RESTROOMS

#### SOUTH TOWER | ATRIUM TERRACE LEVEL (AT)



## SOUTH TOWER | HOTEL LOBBY LEVEL



# Omni Hotels & Resorts

cnn center | atlanta

# SOUTH TOWER | MOTOR LOBBY LEVEL (ML) AND ACCESS TO CNN ATRIUM



# NORTH TOWER











### **DINING**

Morsel's Coffee Shop

- SERVICES 15 Concierge
- 19 Bell Services
- 20 Valet

## **RECREATION**

- 12 24-Hour Fitness Center
- 14 Pool
- **S** ATM

- ELEVATORS
  Guest Room Elevators
  (North M1, M4, N6-28)
- 16 Meeting Room Elevators (North M1-M4)

# **LANDMARKS**

- Skybridge
- Walkway to Georgia
  World Congress Center
  and College Football Hall of Fame
- RESTROOMS





**Thomas B. Murphy Ballroom BUILDING B Level 5 Concourse** 





# **BUILDING A LEVEL 3 CONCOURSE** MEETING ROOMS A301 - A316



Dear Fellow Professional,

Welcome to the Thomas P. Hinman Dental Meeting! Allow us to express our gratitude for your attendance this week. With your support, we can continue to fulfill our mission of developing and fostering scientific dentistry and dental education.

Whe