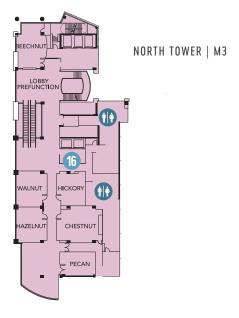

|                            |                                    |                                  |

# SOUTH TOWER

## **DINING**

- Prime Meridian Restaurant
- 5 Latitudes Lobby Bar

# **SERVICES**

- 8 FedEx Office Business Center
- Bell Services
- 10 Valet
- Hair and Nail Salon
- Front Desk

### **SHOPPING**

**1** Gift Shop

### **ELEVATORS**

- 3 ADA Elevator
- **Guest Room Elevators (South Tower** Lobby, South Tower Motor Lobby)

#### **LANDMARKS**

- Skybridge
- Walkway to CNN Food Court, State Farm Arena and Public Transportation
- **ATM**
- RESTROOMS

#### SOUTH TOWER | ATRIUM TERRACE LEVEL (AT)



## SOUTH TOWER | HOTEL LOBBY LEVEL



# Omni Hotels & Resorts

cnn center | atlanta

# SOUTH TOWER | MOTOR LOBBY LEVEL (ML) AND ACCESS TO CNN ATRIUM



# NORTH TOWER











### **DINING**

Morsel's Coffee Shop

- SERVICES 15 Concierge
- 19 Bell Services
- 20 Valet

## **RECREATION**

- 12 24-Hour Fitness Center
- 14 Pool
- **S** ATM

- ELEVATORS
  Guest Room Elevators
  (North M1, M4, N6-28)
- 16 Meeting Room Elevators (North M1-M4)

# **LANDMARKS**

- Skybridge
- Walkway to Georgia
  World Congress Center
  and College Football Hall of Fame
- RESTROOMS





**Thomas B. Murphy Ballroom BUILDING B Level 5 Concourse** 





# **BUILDING A LEVEL 3 CONCOURSE** MEETING ROOMS A301 - A316



Dear Fellow Professional,

Welcome to the Thomas P. Hinman Dental Meeting! Allow us to express our gratitude for your attendance this week. With your support, we can continue to fulfill our mission of developing and fostering scientific dentistry and dental education.

When yo