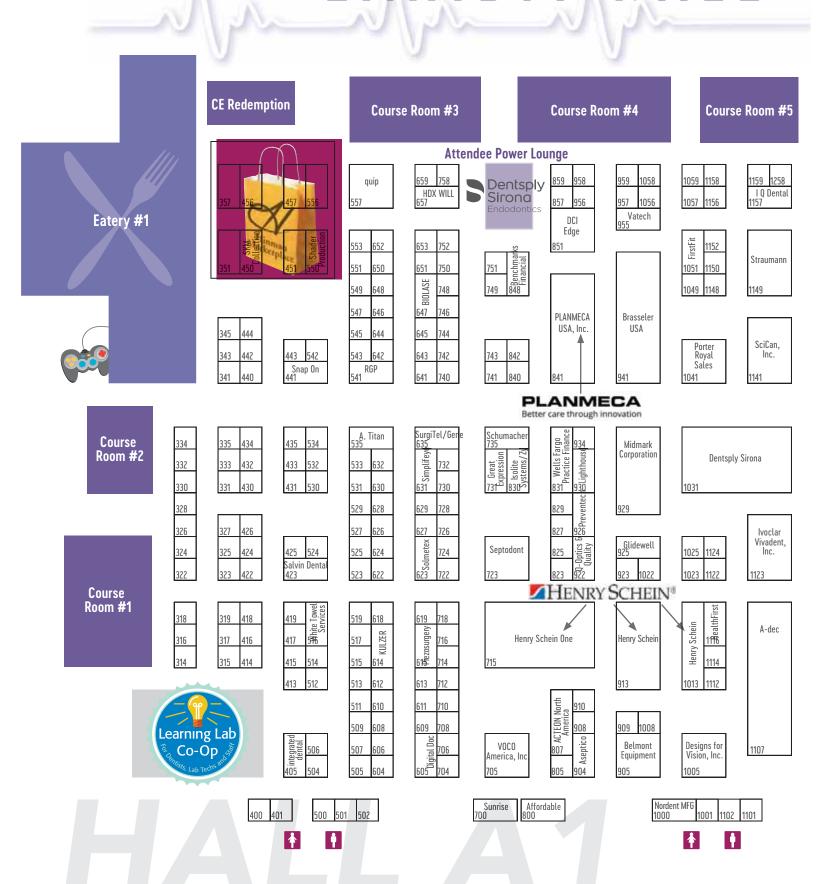

107th Thomas P. Hinman Dental Meeting March 21-23, 2019

Georgia World Congress Center & Omni Hotel at CNN Center Dr. Jonathan S. Dubin, General Chair Dr. Roy A. McDonald, President

#myhinman | ¶ @ ▶ in ♥ ■ | Hinman.org