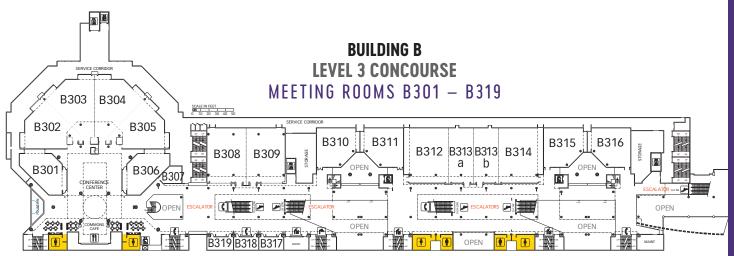

LANDMARKS**

- Skybridge
- Walkway to CNN Food Court, State Farm Arena and Public Transportation
- **ATM**
- RESTROOMS

#### SOUTH TOWER | ATRIUM TERRACE LEVEL (AT)



## SOUTH TOWER | HOTEL LOBBY LEVEL



# Omni Hotels & Resorts

cnn center | atlanta

# SOUTH TOWER | MOTOR LOBBY LEVEL (ML) AND ACCESS TO CNN ATRIUM



# NORTH TOWER











### **DINING**

Morsel's Coffee Shop

- SERVICES 15 Concierge
- 19 Bell Services
- 20 Valet

## **RECREATION**

- 12 24-Hour Fitness Center
- 14 Pool
- **S** ATM

- ELEVATORS
  Guest Room Elevators
  (North M1, M4, N6-28)
- 16 Meeting Room Elevators (North M1-M4)

# **LANDMARKS**

- Skybridge
- Walkway to Georgia
  World Congress Center
  and College Football Hall of Fame
- RESTROOMS





**Thomas B. Murphy Ballroom BUILDING B Level 5 Concourse** 





# **BUILDING A LEVEL 3 CONCOURSE** MEETING ROOMS A301 - A316



Dear Fellow Professional,

Welcome to the Thomas P. Hinman Dental Meeting! Allow us to express our gratitude for your attendance this week. With your support, we can continue to fulfill our mission of developing and fostering scientific dentistry and dental education.

When you attend Hinman, you are advancing the profession of dentistry for years to come. As a non-profit association, we continue to provide hundreds of thousands of dollars in scholarships and gifts to dental, hygiene, assisting and lab tech students and to top-notch schools each year.

We are proud to be more than just a dental meeting. Hinman is a place for you as dental professionals to learn not only from our speakers and exhibitors but, also, from each o