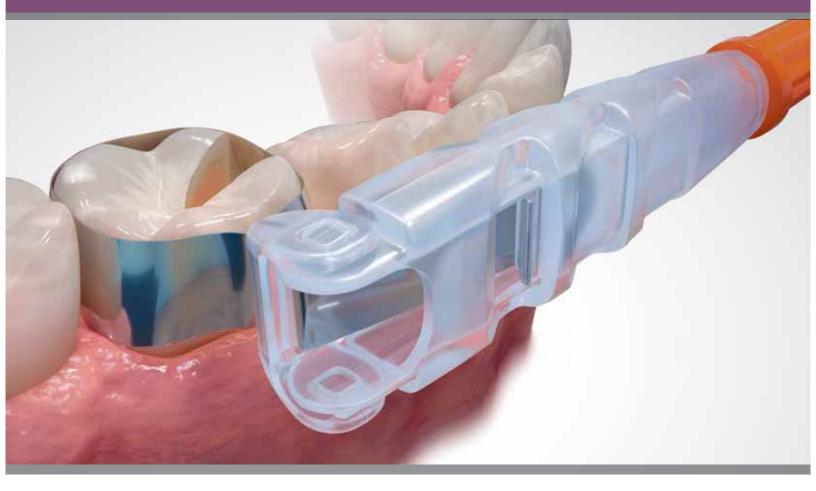

# AND MORE

The new Omni-Matrix disposable retainer and matrix is a superior circumferential matrix band solution designed to perfectly customize to any preparation.

ULTRADENT BOOTH #1613

2019