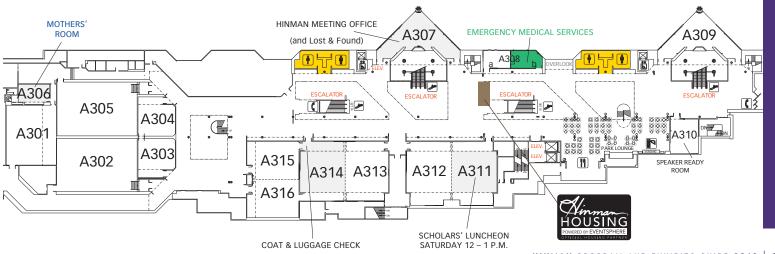

Arena and Public Transportation
- **ATM**
- RESTROOMS

#### SOUTH TOWER | ATRIUM TERRACE LEVEL (AT)



## SOUTH TOWER | HOTEL LOBBY LEVEL



# Omni Hotels & Resorts

cnn center | atlanta

# SOUTH TOWER | MOTOR LOBBY LEVEL (ML) AND ACCESS TO CNN ATRIUM



# NORTH TOWER











### **DINING**

Morsel's Coffee Shop

- SERVICES 15 Concierge
- 19 Bell Services
- 20 Valet

## **RECREATION**

- 12 24-Hour Fitness Center
- 14 Pool
- **S** ATM

- ELEVATORS
  Guest Room Elevators
  (North M1, M4, N6-28)
- 16 Meeting Room Elevators (North M1-M4)

# **LANDMARKS**

- Skybridge
- Walkway to Georgia
  World Congress Center
  and College Football Hall of Fame
- RESTROOMS





**Thomas B. Murphy Ballroom BUILDING B Level 5 Concourse** 





# **BUILDING A LEVEL 3 CONCOURSE** MEETING ROOMS A301 - A316



Dear Fellow Professional,

Welcome to the Thomas P. Hinman Dental Meeting! Allow us to express our gratitude for your attendance this week. With your support, we can continue to fulfill our mission of developing and fostering scientific dentistry and dental education.

When you attend Hinman, you are advancing the profession of dentistry for years to come. As a non-profit association, we continue to provide hundreds of thousands of dollars in scholarships and gifts to dental, hygiene, assisting and lab tech students and to top-notch schools each year.

We are proud to be more than just a dental meeting. Hinman is a place for you as dental professionals to learn not only from our speakers and exhibitors but, also, from each other. And, you are actively participating and investing in the f