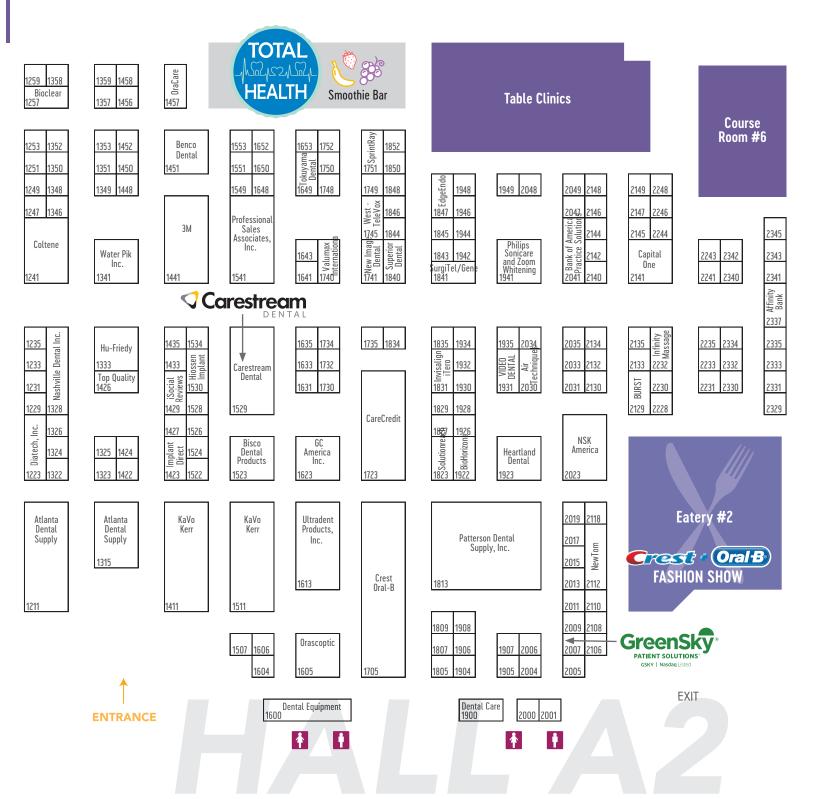

107th Thomas P. Hinman Dental Meeting March 21-23, 2019

Georgia World Congress Center & Omni Hotel at CNN Center Dr. Jonathan S. Dubin, General Chair Dr. Roy A. McDonald, President

#myhinman | ¶ @ ▶ in ♥ ■ | Hinman.org