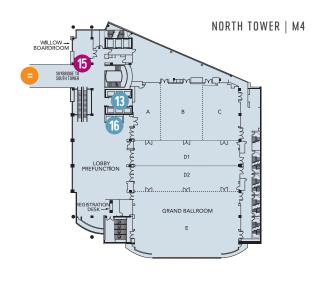

|                            |                                    |                                  |

# SOUTH TOWER

## **DINING**

- Prime Meridian Restaurant
- 5 Latitudes Lobby Bar

# **SERVICES**

- 8 FedEx Office Business Center
- Bell Services
- 10 Valet
- Hair and Nail Salon
- Front Desk

### **SHOPPING**

**1** Gift Shop

### **ELEVATORS**

- 3 ADA Elevator
- **Guest Room Elevators (South Tower** Lobby, South Tower Motor Lobby)

#### **LANDMARKS**

- Skybridge
- Walkway to CNN Food Court, State Farm Arena and Public Transportation
- **ATM**
- RESTROOMS

#### SOUTH TOWER | ATRIUM TERRACE LEVEL (AT)



## SOUTH TOWER | HOTEL LOBBY LEVEL



# Omni Hotels & Resorts

cnn center | atlanta

# SOUTH TOWER | MOTOR LOBBY LEVEL (ML) AND ACCESS TO CNN ATRIUM



# NORTH TOWER











### **DINING**

Morsel's Coffee Shop

- SERVICES 15 Concierge
- 19 Bell Services
- 20 Valet

## **RECREATION**

- 12 24-Hour Fitness Center
- 14 Pool
- **S** ATM

- ELEVATORS
  Guest Room Elevators
  (North M1, M4, N6-28)
- 16 Meeting Room Elevators (North M1-M4)

# **LANDMARKS**

- Skybridge
- Walkway to Georgia
  World Congress Center
  and College Football Hall of Fame
- RESTROOMS





**Thomas B. Murphy Ballroom BUILDING B Level 5 Concourse** 





# **BUILDING A LEVEL 3 CONCOURSE** MEETING ROOMS A301 - A316



Dear Fellow Professional,

Welcome to the Thomas P. Hinman Dental Meeting! Allow us to express our gratitude for your attendance this week. With your support, we can continue to fulfill our mission of developing and fostering scientific dentistry and dental education.