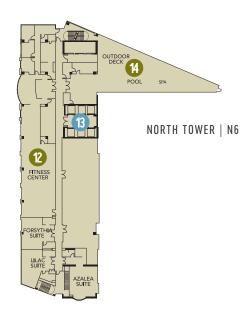

|                            |                                    |                                  |

# SOUTH TOWER

## **DINING**

- Prime Meridian Restaurant
- 5 Latitudes Lobby Bar

# **SERVICES**

- 8 FedEx Office Business Center
- Bell Services
- 10 Valet
- Hair and Nail Salon
- Front Desk

### **SHOPPING**

**1** Gift Shop

### **ELEVATORS**

- 3 ADA Elevator
- **Guest Room Elevators (South Tower** Lobby, South Tower Motor Lobby)

#### **LANDMARKS**

- Skybridge
- Walkway to CNN Food Court, State Farm Arena and Public Transportation
- **ATM**
- RESTROOMS

#### SOUTH TOWER | ATRIUM TERRACE LEVEL (AT)



## SOUTH TOWER | HOTEL LOBBY LEVEL



# Omni Hotels & Resorts

cnn center | atlanta

# SOUTH TOWER | MOTOR LOBBY LEVEL (ML) AND ACCESS TO CNN ATRIUM



# NORTH TOWER











### **DINING**

Morsel's Coffee Shop

- SERVICES 15 Concierge
- 19 Bell Services
- 20 Valet

## **RECREATION**

- 12 24-Hour Fitness Center
- 14 Pool
- **S** ATM

- ELEVATORS
  Guest Room Elevators
  (North M1, M4, N6-28)
- 16 Meeting Room Elevators (North M1-M4)

# **LANDMARKS**

- Skybridge
- Walkway to Georgia
  World Congress Center
  and College Football Hall of Fame
- RESTROOMS





**Thomas B. Murphy Ballroom BUILDING B Level 5 Concourse** 





# **BUILDING A LEVEL 3 CONCOURSE** MEETING ROOMS A301 - A316



Dear Fellow Professional,

Welcome to the Thomas P. Hinman Dental Meeting! Allow us to express our gratitude for your attendance this week. With your support, we can continue to fulfill our mission of developing and fostering scientific dentistry and dental education.

When