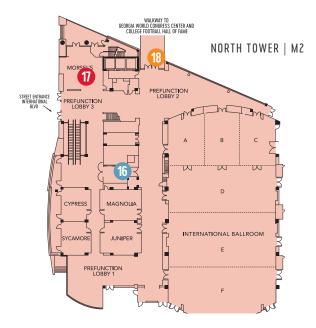

|                            |                                    |                                  |

# SOUTH TOWER

## **DINING**

- Prime Meridian Restaurant
- 5 Latitudes Lobby Bar

# **SERVICES**

- 8 FedEx Office Business Center
- Bell Services
- 10 Valet
- Hair and Nail Salon
- Front Desk

### **SHOPPING**

**1** Gift Shop

### **ELEVATORS**

- 3 ADA Elevator
- **Guest Room Elevators (South Tower** Lobby, South Tower Motor Lobby)

#### **LANDMARKS**

- Skybridge
- Walkway to CNN Food Court, State Farm Arena and Public Transportation
- **ATM**
- RESTROOMS

#### SOUTH TOWER | ATRIUM TERRACE LEVEL (AT)



## SOUTH TOWER | HOTEL LOBBY LEVEL



# Omni Hotels & Resorts

cnn center | atlanta

# SOUTH TOWER | MOTOR LOBBY LEVEL (ML) AND ACCESS TO CNN ATRIUM



# NORTH TOWER











### **DINING**

Morsel's Coffee Shop

- SERVICES 15 Concierge
- 19 Bell Services
- 20 Valet

## **RECREATION**

- 12 24-Hour Fitness Center
- 14 Pool
- **S** ATM

- ELEVATORS
  Guest Room Elevators
  (North M1, M4, N6-28)
- 16 Meeting Room Elevators (North M1-M4)

# **LANDMARKS**

- Skybridge
- Walkway to Georgia
  World Congress Center
  and College Football Hall of Fame
- RESTROOMS





**Thomas B. Murphy Ballroom BUILDING B Level 5 Concourse** 





# **BUILDING A LEVEL 3 CONCOURSE** MEETING ROOMS A301 - A316



Dear Fellow Professional,

Welcome to the Thomas P. Hinman Dental Meeting! Allow us to express our gratitude for your attendance this week. With your support, we can continue to fulfill our mission of developing and fostering scientific dentistry and dental education.

W