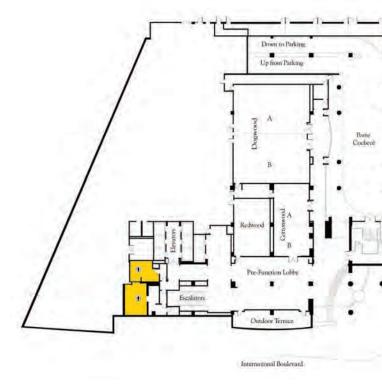

one (1) complimentary three (3) night stay at Hinman 2018.

Book on Saturday, March 25th: Entered for a chance to win one (1) complimentary three (3) night stay at Hinman 2018.

The Hinman Housing Powered by EventSphere housing desk is located in the GWCC Building A, 300 level (at the top of the escalators t<mark>o g</mark>o into the exhibit hall). They will also be in the exhibit hall in the Power Lounge and charging station (Booth 753) each day offering complimentary coffee during these times:

Thursday, 3/23 9:30 – 11 a.m.

Friday, 3/24 9:30 - 11 a.m. & 1 - 3 p.m.

Saturday, 3/25 9:30 – 11 a.m.

Stop by during exclusive hall hours (Thursday 4 – 5 p.m.) for snacks and to book your Hinman 2018 hotel room!

#### **SOUTH TOWER CONNECTS TO CNN CENTER**



**SOUTH TOWER** HOTEL LOBBY LEVEL



NORTH TOWER M1 STREET LEVEL



**SOUTH TOWER** ATRIUM TERRACE LEVEL



**NORTH TOWER M3 MEETING LEVEL** 

#### NORTH TOWER - CONNECTS TO GWCC



**NORTH TOWER M2** INTERNATIONAL BALLROOM









## **Thomas B. Murphy Ballroom BUILDING B Level 5 Concourse**





### **BUILDING A LEVEL 3 CONCOURSE** MEETING ROOMS A301 - A316





- ✓ Maps of GWCC & Omni
- ✓ Exhibitor List & Floor Plan
- ✓ CE Verification
- ✓ Course Handouts
- ✓ Room Locations

- ✓ Show Specials
- ✓ Take Notes
- ✓ Search Speakers
- ✓ FAQs Answered
- ✓ And More!





## **HINMAN HALL HAPPENINGS**

#### **EXHIBIT HALL HOURS:**

#### Thursday, March 23

9:30 a.m. . . . . . . . . . . . Hall Opens 10 a.m. – 1 p.m. . . . . . Table Clinics

11 a.m. – 3 p.m. . . . . . Hinman Eatery Hours

2 – 5 p.m. . . . . . . . Table Clinics 3 –