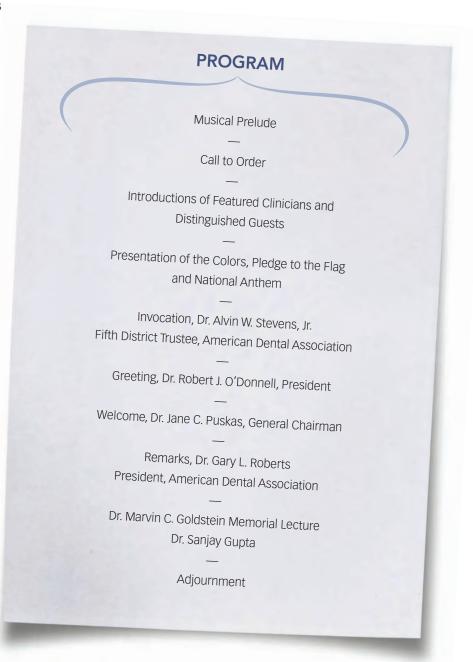

# KEYNOTE SESSION: Dr. Sanjay Gupta

Thursday, March 23, 5:30 - 7:30 p.m. | GWCC, Sidney Marcus Auditorium

Join us for the official opening ceremony of the Hinman Dental Meeting! Doors and cash bar open at 5 p.m. with a musical prelude until 5:30 p.m. The Keynote Session introduces the Meeting's Featured Clinicians and Keynote Speaker, Dr. Sanjay Gupta.

#### Marvin C. Goldstein Memorial Lecture

This session is sponsored by the Atlanta chapter of the Alpha Omega International Dental Fraternity in cooperation with the Thomas P. Hinman Dental Meeting. The Fraternity has dedicated this lectureship in memory of Dr. Marvin C. Goldstein.