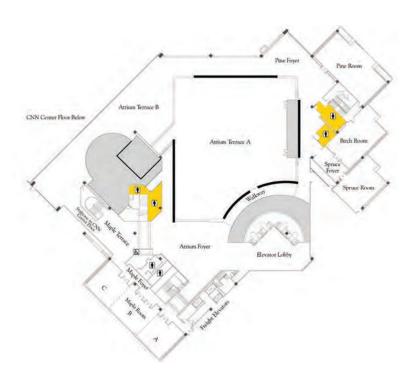

) night stay at Hinman 2018.

Book on Saturday, March 25th: Entered for a chance to win one (1) complimentary three (3) night stay at Hinman 2018.

The Hinman Housing Powered by EventSphere housing desk is located in the GWCC Building A, 300 level (at the top of the escalators t<mark>o g</mark>o into the exhibit hall). They will also be in the exhibit hall in the Power Lounge and charging station (Booth 753) each day offering complimentary coffee during these times:

Thursday, 3/23 9:30 – 11 a.m.

Friday, 3/24 9:30 - 11 a.m. & 1 - 3 p.m.

Saturday, 3/25 9:30 – 11 a.m.

Stop by during exclusive hall hours (Thursday 4 – 5 p.m.) for snacks and to book your Hinman 2018 hotel room!

#### **SOUTH TOWER CONNECTS TO CNN CENTER**



**SOUTH TOWER** HOTEL LOBBY LEVEL



NORTH TOWER M1 STREET LEVEL



**SOUTH TOWER** ATRIUM TERRACE LEVEL



**NORTH TOWER M3 MEETING LEVEL** 

#### NORTH TOWER - CONNECTS TO GWCC



**NORTH TOWER M2** INTERNATIONAL BALLROOM









## **Thomas B. Murphy Ballroom BUILDING B Level 5 Concourse**





### **BUILDING A LEVEL 3 CONCOURSE** MEETING ROOMS A301 - A316





- ✓ Maps of GWCC & Omni
- ✓ Exhibitor List & Floor Plan
- ✓ CE Verification
- ✓ Course Handouts
- ✓ Room Locations

- ✓ Show Specials
- ✓ Take Notes
- ✓ Search Speakers
- ✓ FAQs Answered
- ✓ And More!





## **HINMAN HALL HAPPENINGS**

#### **EXHIBIT HALL HOURS:**

#### Thursday, March 23

9:30 a.m. . . . . . . . . . . . Hall Opens 10 a.m. – 1 p.m. . . . . . Table Clinics

11 a.m. – 3 p.m. . . . . . Hinman Eatery Hours

2 – 5 p.m. . . . . . . . Table Clinics 3 – 5 p.m. . . . . . . . Exhibit O