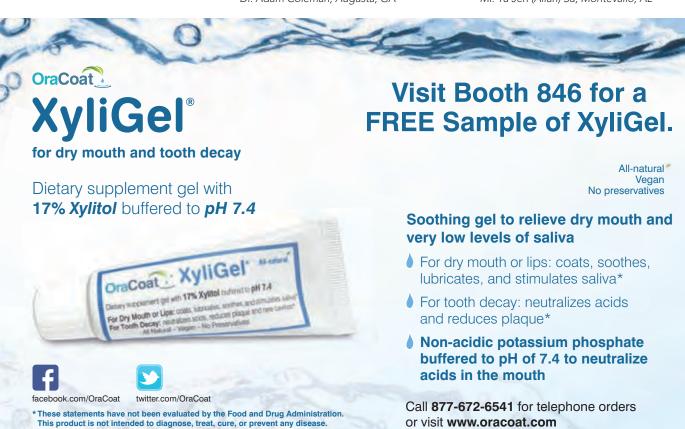

# PROGRAM AND EXHIBITS GUIDE

105th Thomas P. Hinman Dental Meeting | March 23-25, 2017 Georgia World Congress Center & Omni Hotel at CNN Center | Atlanta, Georgia Dr. Jane C. Puskas, General Chairman | Dr. Robert J. O'Donnell, President