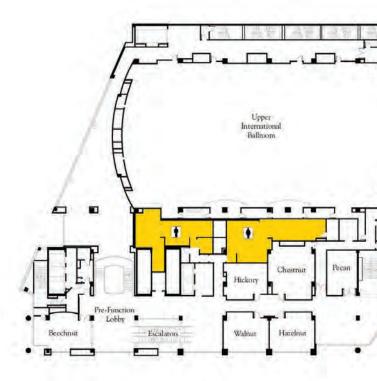

turday, March 25th: Entered for a chance to win one (1) complimentary three (3) night stay at Hinman 2018.

The Hinman Housing Powered by EventSphere housing desk is located in the GWCC Building A, 300 level (at the top of the escalators t<mark>o g</mark>o into the exhibit hall). They will also be in the exhibit hall in the Power Lounge and charging station (Booth 753) each day offering complimentary coffee during these times:

Thursday, 3/23 9:30 – 11 a.m.

Friday, 3/24 9:30 - 11 a.m. & 1 - 3 p.m.

Saturday, 3/25 9:30 – 11 a.m.

Stop by during exclusive hall hours (Thursday 4 – 5 p.m.) for snacks and to book your Hinman 2018 hotel room!

#### **SOUTH TOWER CONNECTS TO CNN CENTER**



**SOUTH TOWER** HOTEL LOBBY LEVEL



NORTH TOWER M1 STREET LEVEL



**SOUTH TOWER** ATRIUM TERRACE LEVEL



**NORTH TOWER M3 MEETING LEVEL** 

#### NORTH TOWER - CONNECTS TO GWCC



**NORTH TOWER M2** INTERNATIONAL BALLROOM









## **Thomas B. Murphy Ballroom BUILDING B Level 5 Concourse**





### **BUILDING A LEVEL 3 CONCOURSE** MEETING ROOMS A301 - A316





- ✓ Maps of GWCC & Omni
- ✓ Exhibitor List & Floor Plan
- ✓ CE Verification
- ✓ Course Handouts
- ✓ Room Locations

- ✓ Show Specials
- ✓ Take Notes
- ✓ Search Speakers
- ✓ FAQs Answered
- ✓ And More!





## **HINMAN HALL HAPPENINGS**

#### **EXHIBIT HALL HOURS:**

#### Thursday, March 23

9:30 a.m. . . . . . . . . . . . Hall Opens 10 a.m. – 1 p.m. . . . . . Table Clinics

11 a.m. – 3 p.m. . . . . . Hinman Eatery Hours

2 – 5 p.m. . . . . . . . Table Clinics 3 – 5 p.m. . . . . . . . Exhibit Only Hours

5 p.m. . . . . . . . . . Hall