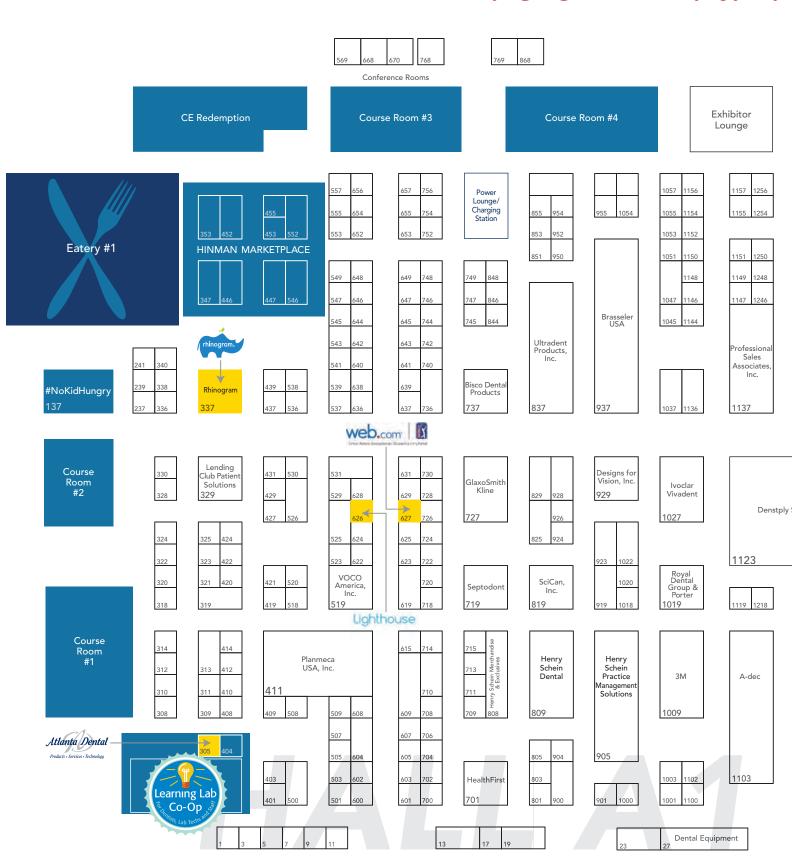

it delivers on opposing dentition (per measurement and monitoring of wear facets over 3 years: Christensen, RP, et al. J. Dent Res Vol #93(A): #186275, 2014.)
- Those engaged in accident prone activities, ie: athletes
- When maximum longevity is preferred over optimal esthetics
- · Multi-unit all-ceramic restorations

This official reprint may not be duplicated. This reprint is prepared by CR for the purpose of providing dental clinicians with objective information about dental products
62016 CR Foundation\*

# See the full 6-Year Independent Clinical Study results by visiting bruxzir.com

An independent, nonprofit, dental education and product testing foundation, Gordon J. Christensen Clinicians Report®, July 2016.



Visit bruxzir.com for more information



# EXHIBIT HAL

# Floor Plan





# non-profit EXHIBITORS

### Academy of General Dentistry . . . . . . 2112

560 W. Lake Street, Sixth Floor Chicago, IL 60661 888-243-3368 agd.org

The Academy of General Dentistry is the second largest dental association in the U.S. We exclusively represent the general dentist with our advocacy efforts, while providing our members with CE tracking and the opportunity to achieve our Fellowship and Mastership awards for continuing education.

### American Association of Women Dentists . 311

7794 Grow DrivePensacola, FL 32514 800-920-2293

### aawd.org

AAWD is the leading resource for advancing, connecting and enriching the lives of women dentists. We offer a variety of programs and services that benefit the special needs of the busy woman dentist. Established in 1921, we are the only