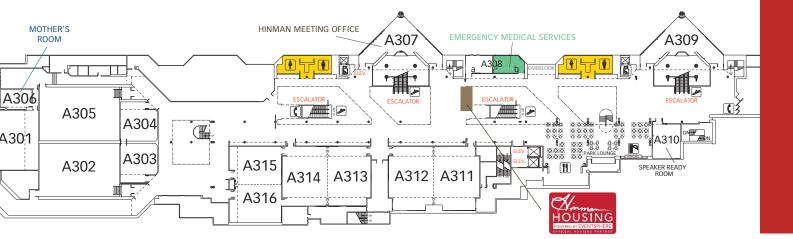

nto the exhibit hall). They will also be in the exhibit hall in the Power Lounge and charging station (Booth 753) each day offering complimentary coffee during these times:

Thursday, 3/23 9:30 – 11 a.m.

Friday, 3/24 9:30 - 11 a.m. & 1 - 3 p.m.

Saturday, 3/25 9:30 – 11 a.m.

Stop by during exclusive hall hours (Thursday 4 – 5 p.m.) for snacks and to book your Hinman 2018 hotel room!

#### **SOUTH TOWER CONNECTS TO CNN CENTER**



**SOUTH TOWER** HOTEL LOBBY LEVEL



NORTH TOWER M1 STREET LEVEL



**SOUTH TOWER** ATRIUM TERRACE LEVEL



**NORTH TOWER M3 MEETING LEVEL** 

#### NORTH TOWER - CONNECTS TO GWCC



**NORTH TOWER M2** INTERNATIONAL BALLROOM









## **Thomas B. Murphy Ballroom BUILDING B Level 5 Concourse**





### **BUILDING A LEVEL 3 CONCOURSE** MEETING ROOMS A301 - A316





- ✓ Maps of GWCC & Omni
- ✓ Exhibitor List & Floor Plan
- ✓ CE Verification
- ✓ Course Handouts
- ✓ Room Locations

- ✓ Show Specials
- ✓ Take Notes
- ✓ Search Speakers
- ✓ FAQs Answered
- ✓ And More!





## **HINMAN HALL HAPPENINGS**

#### **EXHIBIT HALL HOURS:**

#### Thursday, March 23

9:30 a.m. . . . . . . . . . . . Hall Opens 10 a.m. – 1 p.m. . . . . . Table Clinics

11 a.m. – 3 p.m. . . . . . Hinman Eatery Hours

2 – 5 p.m. . . . . . . . Table Clinics 3 – 5 p.m. . . . . . . . Exhibit Only Hours

5 p.m. . . . . . . . . . Hall Closes

#### Friday, March 24

9:30 a.m. . . . . . . . . . . . Hall Opens

11 a.m. – 3 p.m. . . . . . Hinman Eatery Hours

11 a.m. – 2 p.m. . . . . . Table Clinics 3 – 6 p.m. . . . . . . . . Table Clinics 6 p.m. . . . . . . . . . . . . Hall Closes

#### Sat