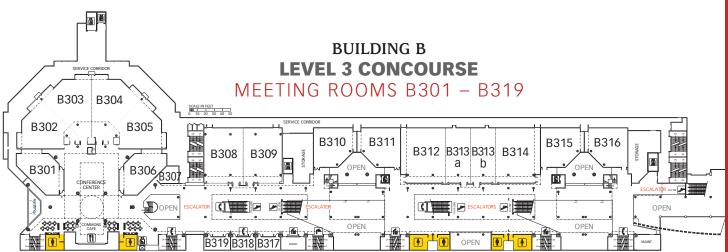

ng A, 300 level (at the top of the escalators t<mark>o g</mark>o into the exhibit hall). They will also be in the exhibit hall in the Power Lounge and charging station (Booth 753) each day offering complimentary coffee during these times:

Thursday, 3/23 9:30 – 11 a.m.

Friday, 3/24 9:30 - 11 a.m. & 1 - 3 p.m.

Saturday, 3/25 9:30 – 11 a.m.

Stop by during exclusive hall hours (Thursday 4 – 5 p.m.) for snacks and to book your Hinman 2018 hotel room!

#### **SOUTH TOWER CONNECTS TO CNN CENTER**



**SOUTH TOWER** HOTEL LOBBY LEVEL



NORTH TOWER M1 STREET LEVEL



**SOUTH TOWER** ATRIUM TERRACE LEVEL



**NORTH TOWER M3 MEETING LEVEL** 

#### NORTH TOWER - CONNECTS TO GWCC



**NORTH TOWER M2** INTERNATIONAL BALLROOM









## **Thomas B. Murphy Ballroom BUILDING B Level 5 Concourse**





### **BUILDING A LEVEL 3 CONCOURSE** MEETING ROOMS A301 - A316





- ✓ Maps of GWCC & Omni
- ✓ Exhibitor List & Floor Plan
- ✓ CE Verification
- ✓ Course Handouts
- ✓ Room Locations

- ✓ Show Specials
- ✓ Take Notes
- ✓ Search Speakers
- ✓ FAQs Answered
- ✓ And More!





## **HINMAN HALL HAPPENINGS**

#### **EXHIBIT HALL HOURS:**

#### Thursday, March 23

9:30 a.m. . . . . . . . . . . . Hall Opens 10 a.m. – 1 p.m. . . . . . Table Clinics

11 a.m. – 3 p.m. . . . . . Hinman Eatery Hours

2 – 5 p.m. . . . . . . . Table Clinics 3 – 5 p.m. . . . . . . . Exhibit Only Hours

5 p.m. . . . . . . . . . Hall Closes

#### Friday, March 24

9:30 a.m. . . . . . . . . . . . Hall Opens

11 a.m. – 3 p.m. . . . . . Hinman Eatery Hours

11 a.m. – 2 p.m. . . . . . Table Clinics 3 – 6 p.m. . . . . . . . .