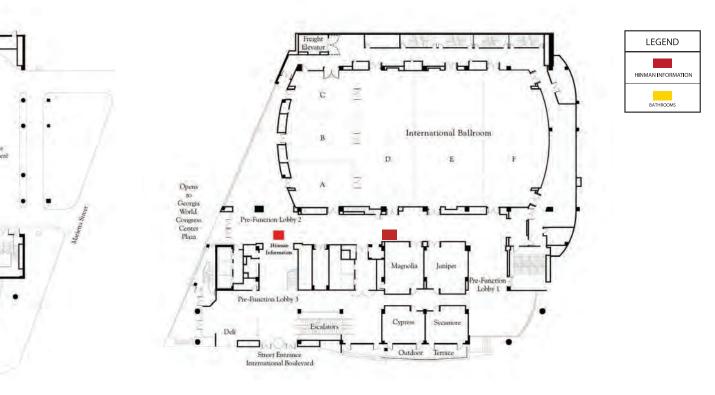

e (3) night stay at Hinman 2018.

The Hinman Housing Powered by EventSphere housing desk is located in the GWCC Building A, 300 level (at the top of the escalators t<mark>o g</mark>o into the exhibit hall). They will also be in the exhibit hall in the Power Lounge and charging station (Booth 753) each day offering complimentary coffee during these times:

Thursday, 3/23 9:30 – 11 a.m.

Friday, 3/24 9:30 - 11 a.m. & 1 - 3 p.m.

Saturday, 3/25 9:30 – 11 a.m.

Stop by during exclusive hall hours (Thursday 4 – 5 p.m.) for snacks and to book your Hinman 2018 hotel room!

#### **SOUTH TOWER CONNECTS TO CNN CENTER**



**SOUTH TOWER** HOTEL LOBBY LEVEL



NORTH TOWER M1 STREET LEVEL



**SOUTH TOWER** ATRIUM TERRACE LEVEL



**NORTH TOWER M3 MEETING LEVEL** 

#### NORTH TOWER - CONNECTS TO GWCC



**NORTH TOWER M2** INTERNATIONAL BALLROOM









## **Thomas B. Murphy Ballroom BUILDING B Level 5 Concourse**





### **BUILDING A LEVEL 3 CONCOURSE** MEETING ROOMS A301 - A316





- ✓ Maps of GWCC & Omni
- ✓ Exhibitor List & Floor Plan
- ✓ CE Verification
- ✓ Course Handouts
- ✓ Room Locations

- ✓ Show Specials
- ✓ Take Notes
- ✓ Search Speakers
- ✓ FAQs Answered
- ✓ And More!





## **HINMAN HALL HAPPENINGS**

#### **EXHIBIT HALL HOURS:**

#### Thursday, March 23

9:30 a.m. . . . . . . . . . . . Hall Opens 10 a.m. – 1 p.m. . . . . . Table Clinics

11 a.m. – 3 p.m. . . . . . Hinman Eatery Hours

2 – 5 p.m. . . . . . . . Table Clinics 3 – 5 p.m. . . . . . . . Exhibit Only Hours

5 p.m. . . . . . . . . . Hall Closes

#### Friday, March 24

9:30 a.m. . . . . . . . . . . . Hall Opens