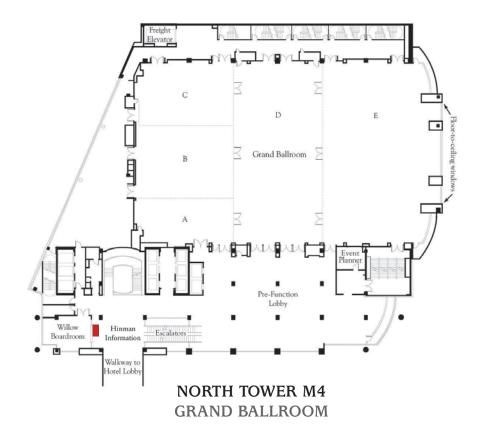

using Powered by EventSphere housing desk is located in the GWCC Building A, 300 level (at the top of the escalators t<mark>o g</mark>o into the exhibit hall). They will also be in the exhibit hall in the Power Lounge and charging station (Booth 753) each day offering complimentary coffee during these times:

Thursday, 3/23 9:30 – 11 a.m.

Friday, 3/24 9:30 - 11 a.m. & 1 - 3 p.m.

Saturday, 3/25 9:30 – 11 a.m.

Stop by during exclusive hall hours (Thursday 4 – 5 p.m.) for snacks and to book your Hinman 2018 hotel room!

#### **SOUTH TOWER CONNECTS TO CNN CENTER**



**SOUTH TOWER** HOTEL LOBBY LEVEL



NORTH TOWER M1 STREET LEVEL



**SOUTH TOWER** ATRIUM TERRACE LEVEL



**NORTH TOWER M3 MEETING LEVEL** 

#### NORTH TOWER - CONNECTS TO GWCC



**NORTH TOWER M2** INTERNATIONAL BALLROOM









## **Thomas B. Murphy Ballroom BUILDING B Level 5 Concourse**





### **BUILDING A LEVEL 3 CONCOURSE** MEETING ROOMS A301 - A316





- ✓ Maps of GWCC & Omni
- ✓ Exhibitor List & Floor Plan
- ✓ CE Verification
- ✓ Course Handouts
- ✓ Room Locations

- ✓ Show Specials
- ✓ Take Notes
- ✓ Search Speakers
- ✓ FAQs Answered
- ✓ And More!





## **HINMAN HALL HAPPENINGS**

#### **EXHIBIT HALL HOURS:**

#### Thursday, March 23

9:30 a.m. . . . . . . . . . . . Hall Opens 10 a.m. – 1 p.m. . . . . . Table Clinics

11 a.m. – 3 p.m. . . . . . Hinman Eatery Hours

2 – 5 p.m. . . . . . . . Table Clinics 3 – 5 p.m. . . . . . . . Exhibit Only Hours

5 p.m. . . . . . . . . . Hall Closes

#### Friday, March 24

9:30 a.m. . . . . . . . . . . . Hall Opens

11 a.m. – 3 p.m. . . . . . Hinman Eatery Hour