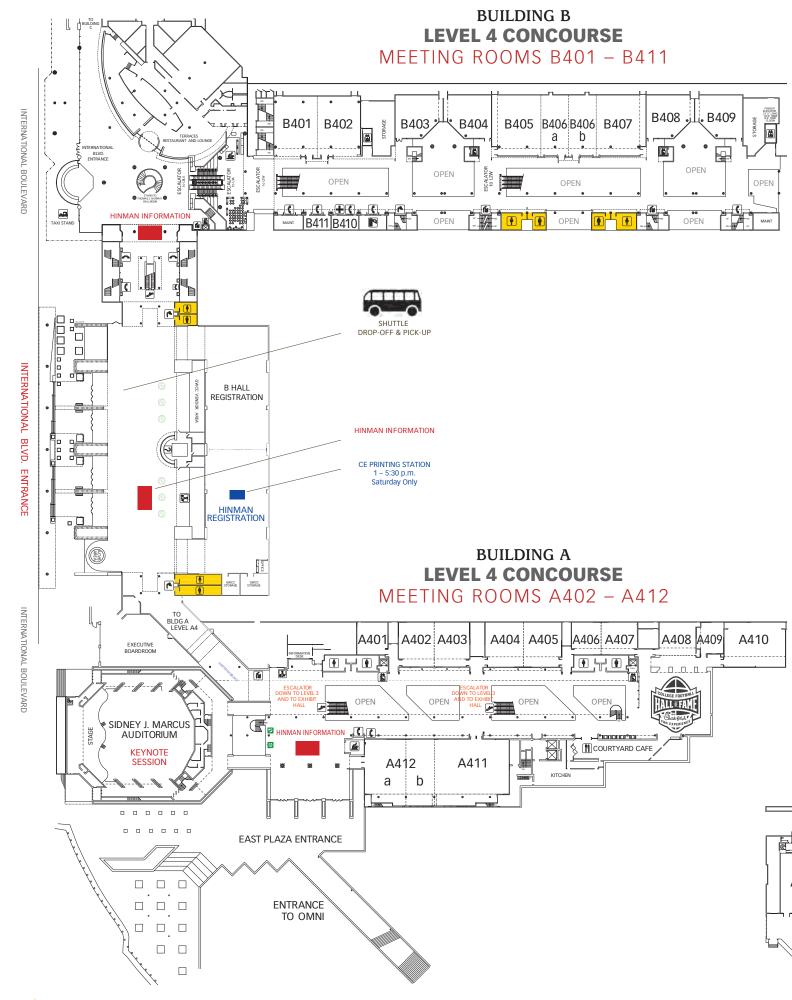

ing Powered by EventSphere housing desk is located in the GWCC Building A, 300 level (at the top of the escalators t<mark>o g</mark>o into the exhibit hall). They will also be in the exhibit hall in the Power Lounge and charging station (Booth 753) each day offering complimentary coffee during these times:

Thursday, 3/23 9:30 – 11 a.m.

Friday, 3/24 9:30 - 11 a.m. & 1 - 3 p.m.

Saturday, 3/25 9:30 – 11 a.m.

Stop by during exclusive hall hours (Thursday 4 – 5 p.m.) for snacks and to book your Hinman 2018 hotel room!

#### **SOUTH TOWER CONNECTS TO CNN CENTER**



**SOUTH TOWER** HOTEL LOBBY LEVEL



NORTH TOWER M1 STREET LEVEL



**SOUTH TOWER** ATRIUM TERRACE LEVEL



**NORTH TOWER M3 MEETING LEVEL** 

#### NORTH TOWER - CONNECTS TO GWCC



**NORTH TOWER M2** INTERNATIONAL BALLROOM









## **Thomas B. Murphy Ballroom BUILDING B Level 5 Concourse**





### **BUILDING A LEVEL 3 CONCOURSE** MEETING ROOMS A301 - A316





- ✓ Maps of GWCC & Omni
- ✓ Exhibitor List & Floor Plan
- ✓ CE Verification
- ✓ Course Handouts
- ✓ Room Locations

- ✓ Show Specials
- ✓ Take Notes
- ✓ Search Speakers
- ✓ FAQs Answered
- ✓ And More!





## **HINMAN HALL HAPPENINGS**

#### **EXHIBIT HALL HOURS:**

#### Thursday, March 23

9:30 a.m. . . . . . . . . . . . Hall Opens 10 a.m. – 1 p.m. . . . . . Table Clinics

11 a.m. – 3 p.m. . . . . . Hinman Eatery Hours

2 – 5 p.m. . . . . . . . Table Clinics 3 – 5 p.m. . . . . . . . Exhibit Only Hours

5 p.m. . . . . . . . . . Hall Closes

#### Friday, March 24

9:30 a.m. . . . . . . . . . . . Hall Opens

11 a.m. – 3 p.m. . . . . . Hinman Eatery Hours