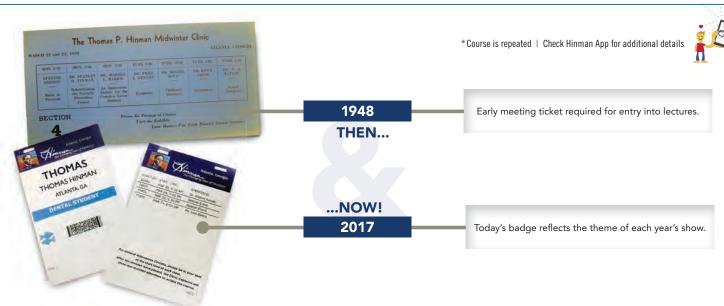

| 3 - 4:30 p.m.       |



# History of the

# THOMAS P. HINMAN DENTAL MEETING



The first Atlanta Mid-Winter Clinic was held in 1912, which was organized by Dr. Hinman.

The Thomas P. Hinman Dental Meeting is sponsored by the Hinman Dental Society, a nonprofit organization. The first

meeting was held in 1912 by Dr. Thomas P. Hinman and was considered to be the first clinic strictly for seriousminded educational purposes. The meeting developed a

> reputation for devotion to detail and hospitality that continues to grow through the years with every meeting.

104th Thomas P. Hinman Dental Meeting at the Georgia World Congress Center and Omni Hotel at CNN Center. The exhibits program included representatives from nearly 400 companies occupying more than 800 booths.

In 2016, nearly 20,000 dental professionals part