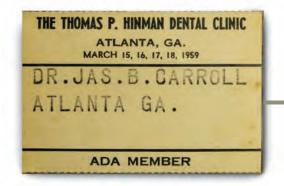

In 1950, the posthumous awarding of the first Medallion to Dr. Thomas P. Hinman was most fitting. Dr. Hinman was a student, an educator and a private practitioner of international renown. He was also president of the National Dental Association, predecessor of the American Dental Association. His greatest contribution to dental education, however, was the founding of the Mid-Winter Clinic in 1913, now the Thomas P. Hinman Dental Meeting.