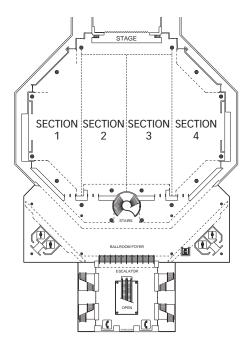

g Powered by EventSphere housing desk is located in the GWCC Building A, 300 level (at the top of the escalators t<mark>o g</mark>o into the exhibit hall). They will also be in the exhibit hall in the Power Lounge and charging station (Booth 753) each day offering complimentary coffee during these times:

Thursday, 3/23 9:30 – 11 a.m.

Friday, 3/24 9:30 - 11 a.m. & 1 - 3 p.m.

Saturday, 3/25 9:30 – 11 a.m.

Stop by during exclusive hall hours (Thursday 4 – 5 p.m.) for snacks and to book your Hinman 2018 hotel room!

#### **SOUTH TOWER CONNECTS TO CNN CENTER**



**SOUTH TOWER** HOTEL LOBBY LEVEL



NORTH TOWER M1 STREET LEVEL



**SOUTH TOWER** ATRIUM TERRACE LEVEL



**NORTH TOWER M3 MEETING LEVEL** 

#### NORTH TOWER - CONNECTS TO GWCC



**NORTH TOWER M2** INTERNATIONAL BALLROOM









## **Thomas B. Murphy Ballroom BUILDING B Level 5 Concourse**





### **BUILDING A LEVEL 3 CONCOURSE** MEETING ROOMS A301 - A316





- ✓ Maps of GWCC & Omni
- ✓ Exhibitor List & Floor Plan
- ✓ CE Verification
- ✓ Course Handouts
- ✓ Room Locations

- ✓ Show Specials
- ✓ Take Notes
- ✓ Search Speakers
- ✓ FAQs Answered
- ✓ And More!





## **HINMAN HALL HAPPENINGS**

#### **EXHIBIT HALL HOURS:**

#### Thursday, March 23

9:30 a.m. . . . . . . . . . . . Hall Opens 10 a.m. – 1 p.m. . . . . . Table Clinics

11 a.m. – 3 p.m. . . . . . Hinman Eatery Hours

2 – 5 p.m. . . . . . . . Table Clinics 3 – 5 p.m. . . . . . . . Exhibit Only Hours

5 p.m. . . . . . . . . . Hall Closes

#### Friday, March 24

9:30 a.m. . . . . . . . . . . . Hall Opens

11 a.m. – 3 p.m. . . . . . Hinman Eatery Hours

1