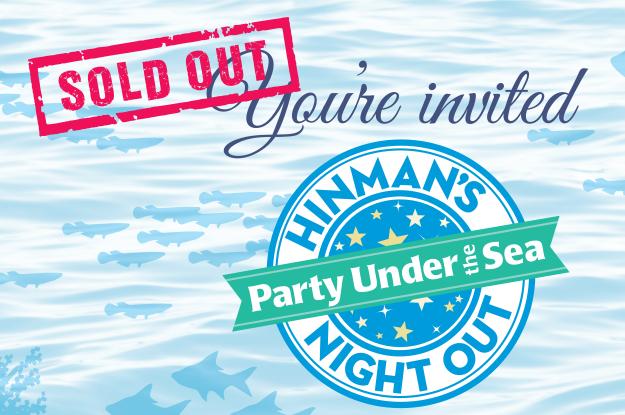

# Friday, March 24 from 7-10:30 p.m. Georgia Aquarium | Event Fr407

#### **EVENT DETAILS**

Hinman's Night Out is back this year for another unforgettable event experience that's not to be missed! All registered attendees ages 18 and up are invited to our Party Under the Sea at the Georgia Aquarium, the largest aquarium in the United States.

For less than the cost of a general admission aquarium ticket, you will be able to dance the night away with Rhythm Nation, who will play a variety of high-energy hits. Also, you can visit all of the aquarium exhibits, enjoy delectable food and drink catered by Wolfgang Puck, play a few interactive games or snap a photo with your friends.

#### HIGHLIGHTS

Make the most of the evening by dressing to match the Under the Sea theme, as a sea creature, goddess, shipmate... or wherever your imagination guides you! For those who participate, there will be a costume contest with cash prizes at 8:15 p.m.

Grab a ticket when you arrive for a chance to cast a line at the Gone Fishin' Prize Pond. Participants will "catch" a prize valued between \$5–500, with \$4,000 in prizes awarded.

#### HOW TO GET THERE

The Hinman hotel shuttle routes will run until 11 p.m. (the Omni Hotel is an additional stop during this time only). The Aquarium is a half-mile walk from the GWCC. Parking is available at the Aquarium for \$12.

TICKETS
Tickets re sae for gistr of lee ing attendees and \$15 for registered students and residents. All tickets purchased at the door are \$40, based on availability. The entry ticket includes access to the aquarium exhibits, a scrumptious food buffet and two drink tickets. Beverages also will be available for purchase.

Everyone attending MUST register for the Meeting and the event; tickets are required for entry.

HINMAN WOULD LIKE TO THANK OUR CONCERT PARTNERS FOR THEIR SUPPORT: