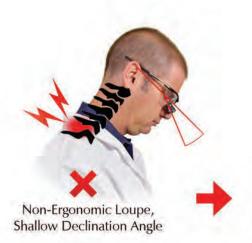

s for the General Dentist Dr. McKinley Soult, San Antonio, TX
- **E21** SSC Placement Utilizing the Hall Technique Dr. Daniel Fuhrmann, San Antonio, TX
- **E22** Single Tooth Implant Restorations: Screw-Retained versus Cement-Retained Dr. Jinyoung Kim, San Antonio, TX
- **E23** Treatment of White Spot Lesions with Resin Infiltration Dr. Jonathan Kruze, San Antonio, TX
- **E24** Oral Effects of Oil Pulling Dr. E. Lauren Morris, San Antonio, TX
- **E25** Silver Diamine Fluoride: An Interim Therapy in Pediatric Dentistry Dr. Teneshia Nelson-Hodges, San Antonio, TX
- **E26** Applications of Bioceramic Materials Dr. Prescott McWilliams, San Antonio, TX
- **E27** Dental Effects of Erythritol and Xylitol Mr. Yu Jen (Allan) Su, Montevallo, AL





# Get Relief from Neck Pain with Ergo Max Loupes









# **Booth #1345**





# Clinicians Report\* August 2016:

"Loupes can immediately improve posture, if proper measurements are selected."

"Greater declination angles reduce head tilt, improve neck posture and reduce muscle / ligament strain."

# Clinicians Report\* August 2016:

"Some modern frames (pictured: Ergo Max by SurgiTel) offer improved declination angles (notice the slant of both lenses and frame, allowing the optics to decline more)."



Bring this ad to Booth #1345 for a

Free Strap for Glasses or Loupes



(while supplies last)

# EXHIBITORS

# by Booth Number

# 10s

- TrueStim
- Smiles For Life Network
- Micro-Opts
- 7 QwikStrips
- DDS Multimedia
- 11 ClearCorrect
- 13 Officite3
- 17 Demandforce
- 19 Affordable Dentures
- 23 Brewer Design
- 23 DentLight Inc.
- Vecto