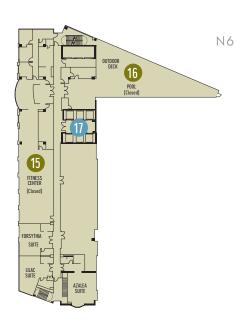

#### **RECREATION & ACTIVITIES**

- 15 24-Hour Fitness Center (Closed)
- 16 Pool (Closed)
- S ATM

#### **ELEVATORS**

- 17 Guest Room Elevators (M1, M4, N6-28)
- 18 Meeting Room Elevators (M1-M4)