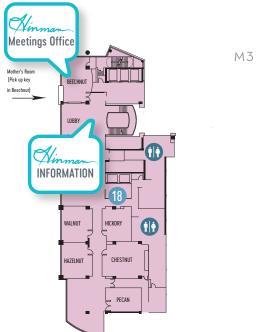

#### **ELEVATORS**

- 17 Guest Room Elevators (M1, M4, N6-28)
- 18 Meeting Room Elevators (M1-M4)