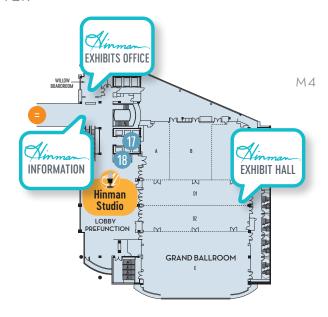

#### **ELEVATORS**

- 17 Guest Room Elevators (M1, M4, N6-28)
- 18 Meeting Room Elevators (M1-M4)