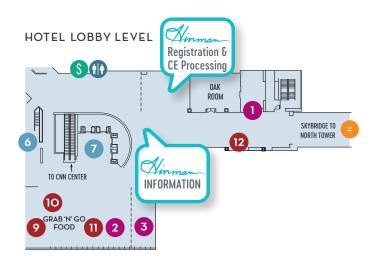

#### **SERVICES**

- 1 FedEx Office Business Center
- 2 Gift Shop
- 3 Front Desk
- 4 Valet
- 5 Bell Service

#### **ELEVATORS**

- 6 ADA Elevator
- 7 Guest Room Elevators (Hotel Lobby, Motor Lobby)

#### **LANDMARKS**

- Skybridge
- 8 Walkway to CNN Food Court, State Farm Arena & Public Transportation

#### **DINING**

- 9 New South Kitchen
- 10 Vues Lobby Bar
- 11 Centennial Grounds
- 12 Top Draft
- \$ ATM
- **TIP** RESTROOMS