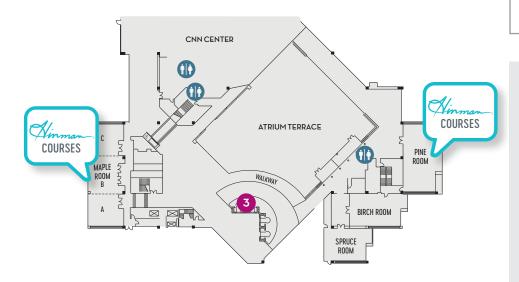

#### MOTOR LOBBY LEVEL (ML) & ACCESS TO CNN ATRIUM

#### **SERVICES**

- 1 FedEx Office Business Center
- 2 Gift Shop
- 3 Front Desk
- 4 Valet
- 5 Bell Service

#### **ELEVATORS**

- 6 ADA Elevator
- 7 Guest Room Elevators (Hotel Lobby, Motor Lobby)

#### **LANDMARKS**

- Skybridge
- 8 Walkway to CNN Food Court, State Farm Arena & Public Transportation

#### **DINING**

- 9 New South Kitchen
- 10 Vues Lobby Bar
- 11 Centennial Grounds
- 12 Top Draft
- \$ ATM
- **TIP** RESTROOMS