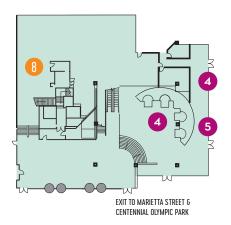

#### **SERVICES**

- 13 Bell Services
- 14 Valet

#### LANDMARKS

- Skybridge
- 19 Walkway to Georgia World Congress Center and College Football Hall of Fame

#### **RECREATION & ACTIVITIES**

- 15 24-Hour Fitness Center (Closed)
- 16 Pool (Closed)
- S ATM