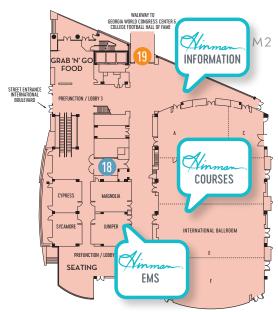

#### LANDMARKS

- Skybridge
- 19 Walkway to Georgia World Congress Center and College Football Hall of Fame

#### **ELEVATORS**

- 17 Guest Room Elevators (M1, M4, N6-28)
- 18 Meeting Room Elevators (M1-M4)