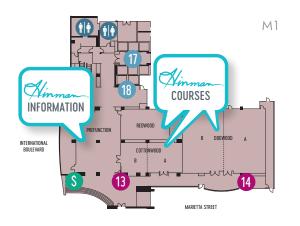

#### **SERVICES**

- 13 Bell Services
- 14 Valet

#### LANDMARKS

- Skybridge
- 19 Walkway to Georgia World Congress Center and College Football Hall of Fame

#### **RECREATION & ACTIVITIES**

- 15 24-Hour Fitness Center (Closed)
- 16 Pool (Closed)
- S ATM

#### **ELEVATORS**

- 17 Guest Room Elevators (M1, M4, N6-28)
- 18 Meeting Room Elevators (M1-M4)