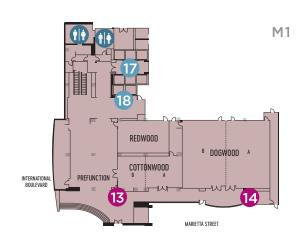

# **SERVICES**

- 13 Bell Services
- 14 Valet
- 15 24-Hour Fitness Center

#### **ELEVATORS**

- 17 Guest Room Elevators (M1, M4, N6 - 28)
- 18 Meeting Room Elevators (M1 - M4)