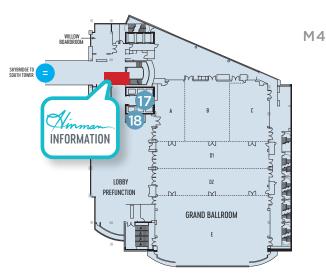

## **LANDMARKS**

- Skybridge
- 8 Walkway to CNN Food Court, State Farm Arena & Public Transportation

#### **ELEVATORS**

- 17 Guest Room Elevators (M1, M4, N6 - 28)
- 18 Meeting Room Elevators (M1 - M4)