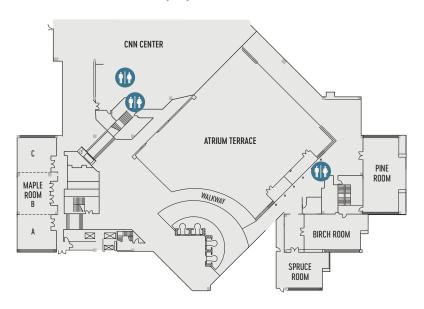

## ATRIUM TERRACE LEVEL (AT)

## MOTOR LOBBY LEVEL (ML) & ACCESS TO CNN ATRIUM

EXIT TO MARIETTA STREET & CENTENNIAL OLYMPIC PARK