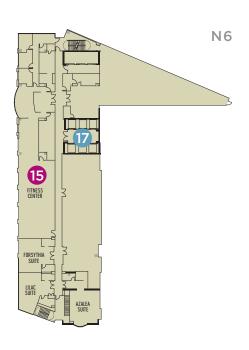

# **SERVICES**

- 13 Bell Services
- 14 Valet
- 15 24-Hour Fitness Center

#### **ELEVATORS**

- 17 Guest Room Elevators (M1, M4, N6 - 28)
- 18 Meeting Room Elevators (M1 - M4)