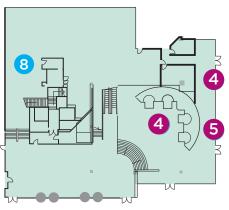

## **LANDMARKS**

- Skybridge
- 8 Walkway to CNN Food Court, State Farm Arena & Public Transportation