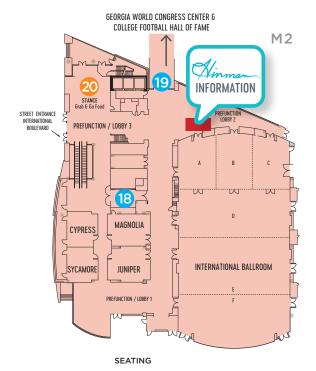

#### **ELEVATORS**

- 17 Guest Room Elevators (M1, M4, N6 - 28)
- 18 Meeting Room Elevators (M1 - M4)

## **LANDMARKS**

- Skybridge
- 19 Walkway to Georgia World Congress Center & College Football Hall of Fame

#### **FOOD & DRINK**

- 20 STANCE Grab & Go Food
- **RESTROOMS**
- S ATM