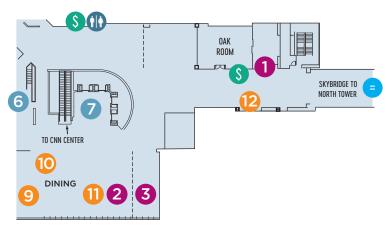

#### **SERVICES**

- 1 FedEx Office Business Center
- 2 Gift Shop
- 3 Front Desk
- 4 Valet
- 5 Bell Service

#### **ELEVATORS**

- 6 ADA Elevator
- 7 Guest Room Elevators (Hotel Lobby, Motor Lobby)

#### **FOOD & DRINK**

- 9 New South Kitchen
- 10 Vues Lobby Bar
- (II) Centennial Grounds
- 12 Top Draft
- \$ ATM

## **FOOD & DRINK HOURS**

NEW SOUTH KITCHEN

Wednesday — Sunday 6:30 a.m. — 2 p.m. | 5 — 10 p.m.

VUES

Wednesday - Saturday 4 - 11 p.m.

CENTENNIAL GROUNDS

Wednesday - Sunday 6 a.m. - 12 a.m.

\*HOURS SUBJECT TO CHANGE

TOP DRAFT

Wednesday - Friday 4 - 11 p.m. Saturday - Sunday 11 a.m. - 11 p.m.

STANCE GRAB & GO FOOD

Wednesday - Sunday 6 a.m. - 8 p.m.

In Room Dining All Week Breakfast 6 - 11:30 a.m.

Dinner 5 – 11 p.m.